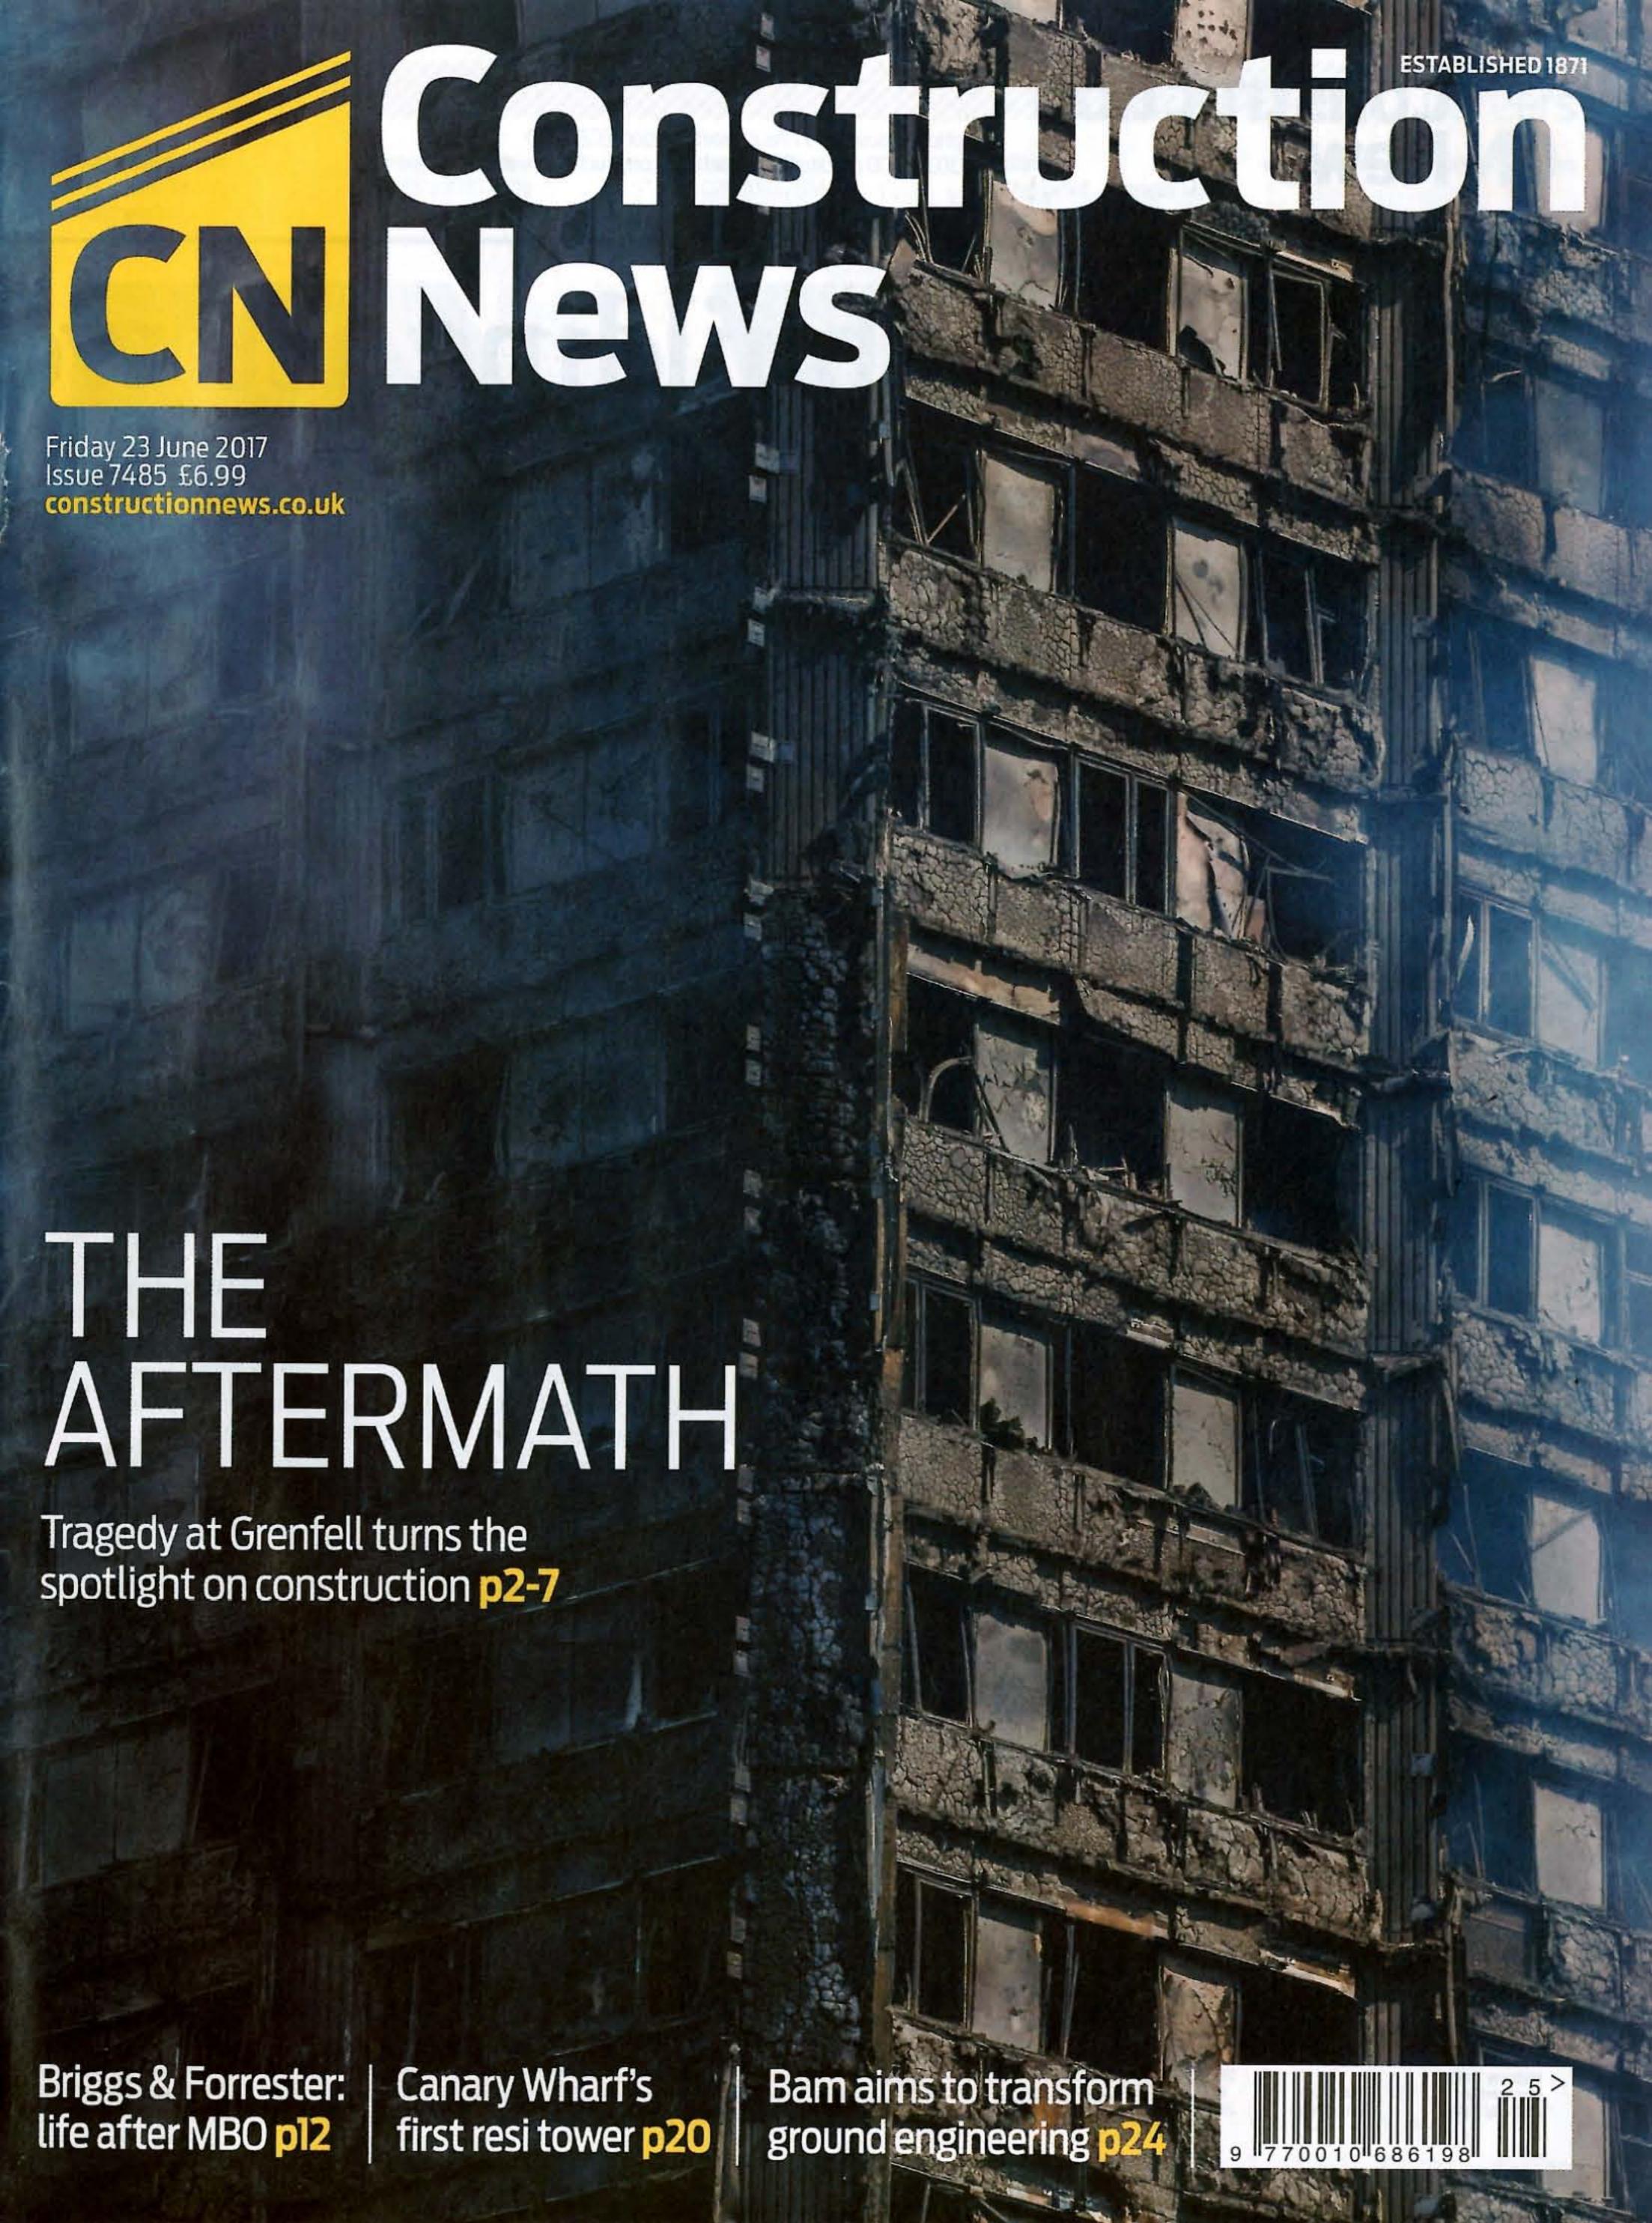

## ESTABLISHED 1871 Construction GREWS

Friday 28 April 2017 Issue 7479 £6.99 constructionnews.co.uk

## ONEINFOUR CONSTRUCTION EMPLOYEES HAS CONSIDERED SUICIDE

Mind Matters: Survey results p2-3 Comment p14-16 Analysis p24-34







Friday 10 March 2017 Issue 7474 £6.99 Constructionnews co.uk



## THE WOMEN'S ISSUE

Revealed: Shocking gender imbalance in the rail sector p2-3 | Interview: 'More diverse teams achieve better results' p12-14 | Feature: First-hand experiences across the industry p20-22 | Analysis: Fewer women on contractor boards p24-25 | Data: Women in construction – what the numbers reveal p26-27